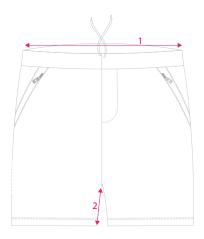

| YASU SHORTS |                 |       |       |      |       |       |       |       |      |      |       |       |
|-------------|-----------------|-------|-------|------|-------|-------|-------|-------|------|------|-------|-------|
|             |                 | 4XS   | 3XS   | 2XS  | XS    | S     | М     | L     | XL   | 2XL  | 3XL   | 4XL   |
| 1           | WAIST (RELAXED) | 10    | 11    | 11.5 | 12.25 | 12.75 | 13.75 | 14.25 | 15   | 16   | 16.5  | 16.75 |
| 2           | INSEAM          | 3.75  | 4     | 4    | 4     | 4.5   | 4.5   | 5     | 5.5  | 5.5  | 6     | 6.25  |
| 3           | LENGTH          | 11.75 | 12    | 12.5 | 13.5  | 13.75 | 15    | 15.75 | 16.5 | 17.5 | 18    | 19    |
| 4           | LEG WIDTH       | 10.25 | 10.75 | 11   | 11.25 | 12    | 12.25 | 12.5  | 13.5 | 14   | 14.25 | 14.5  |

## INSTRUCTIONS

- 1. For accurrate ordering, please compare the chart above with measurements of a current pair of shorts you wear.
- 2. Lay your shorts flat on a surface.
- 3. Measure left to right for width (1).
- 4. You may also compare your inseam length (2), and overall length (3), as well as width of leg (4) for better fitting.