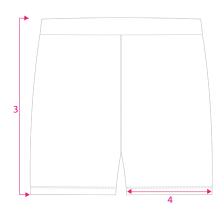

| YASU SHORTS |                 |       |       |      |       |       |       |       |      |      |       |       |
|-------------|-----------------|-------|-------|------|-------|-------|-------|-------|------|------|-------|-------|
|             |                 | 4XS   | 3XS   | 2XS  | XS    | S     | М     | L     | XL   | 2XL  | 3XL   | 4XL   |
| 1           | WAIST (RELAXED) | 10    | 11    | 11.5 | 12.25 | 12.75 | 13.75 | 14.25 | 15   | 16   | 16.5  | 16.75 |
| 2           | INSEAM          | 3.75  | 4     | 4    | 4     | 4.5   | 4.5   | 5     | 5.5  | 5.5  | 6     | 6.25  |
| 3           | LENGTH          | 11.75 | 12    | 12.5 | 13.5  | 13.75 | 15    | 15.75 | 16.5 | 17.5 | 18    | 19    |
| 4           | LEG WIDTH       | 10.25 | 10.75 | 11   | 11.25 | 12    | 12.25 | 12.5  | 13.5 | 14   | 14.25 | 14.5  |

## INSTRUCTIONS

- 1. For accurrate ordering, please compare the chart above with measurements of a current pair of shorts you wear.
- 2. Lay your shorts flat on a surface.
- 3. Measure left to right for width (1).
- 4. You may also compare your inseam length (2), and overall length (3), as well as width of leg (4) for better fitting.