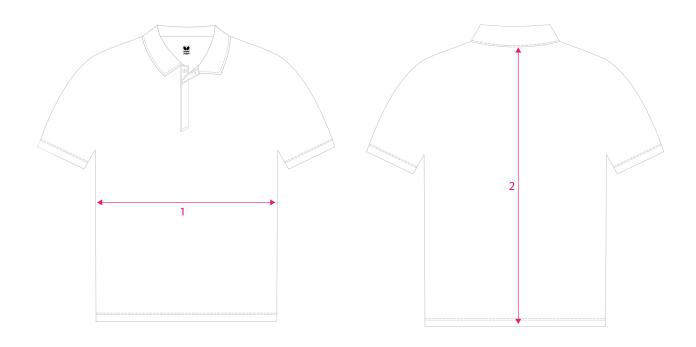

| YASU SHIRT |        |       |      |       |       |       |       |      |       |       |       |     |
|------------|--------|-------|------|-------|-------|-------|-------|------|-------|-------|-------|-----|
|            |        | 4XS   | 3XS  | 2XS   | XS    | S     | М     | L    | XL    | 2XL   | 3XL   | 4XL |
| 1          | WIDTH  | 13.75 | 15.5 | 16.75 | 18.25 | 18.75 | 20.25 | 21.5 | 22.75 | 23.25 | 25.50 | 27  |
| 2          | LENGTH | 22.25 | 24   | 25.25 | 26.75 | 27    | 28.5  | 29   | 29.75 | 31    | 32.75 | 34  |

## MEASURING INSTRUCTIONS

- 1. For accurrate ordering, please compare the chart above with measurements of a current shirt you wear
- 2 Lay your shirt flat on a surface, back side facing up
- 3. Measure left to right for width
- 4. Measure from middle of collar to the bottom of the shirt for length
- 5. Then compare your measurements to the chart