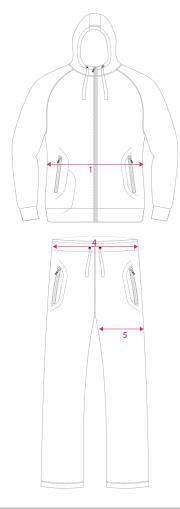

| YAO TRACKSUIT |   |              |       |       |       |       |       |       |       |       |       |       |       |
|---------------|---|--------------|-------|-------|-------|-------|-------|-------|-------|-------|-------|-------|-------|
|               |   |              | 4XS   | 3XS   | 2XS   | XS    | S     | М     | L     | XL    | 2XL   | 3XL   | 4XL   |
| JACKET        | 1 | WIDTH        | 16.25 | 17.5  | 18.75 | 19.75 | 21    | 21.75 | 22.5  | 23.5  | 24    | 24.5  | 25    |
|               | 2 | LENGTH       | 21.25 | 22    | 23.25 | 25    | 26    | 27    | 27.5  | 28.5  | 29.25 | 30.25 | 31.5  |
|               | 3 | ARM          | 22.75 | 24.5  | 26.5  | 28.5  | 31.5  | 32.5  | 32.75 | 33    | 33.25 | 33.75 | 34.5  |
|               |   |              |       |       |       |       |       |       |       |       |       |       |       |
| PANTS         | 4 | WAIST        | 11    | 12    | 13    | 13.5  | 14.25 | 15.5  | 16    | 16.5  | 17.5  | 18.5  | 19    |
|               | 5 | LEG WIDTH    | 9.25  | 10.25 | 10.5  | 11.5  | 11.75 | 12    | 12.25 | 12.5  | 12.75 | 13.5  | 13.75 |
|               | 6 | INNER LENGTH | 21.5  | 23.5  | 26    | 27.75 | 29    | 29.5  | 29.75 | 30.5  | 30.75 | 31    | 31.75 |
|               | 7 | OUTER LENGTH | 30    | 32.5  | 36    | 37    | 39.5  | 40.5  | 40.75 | 42.25 | 42.75 | 43.5  | 44.75 |

## MEASURING INSTRUCTIONS

- 1. For accurrate ordering, please compare the chart above with measurements of a current tracksuit you wear
- 2 Lay your jacket and pants flat on a surface, back side facing up
- 3. Measure left to right for Width
- 4. Measure from middle of collar to the bottom of the shirt for Length
- 5. Measure from middle of collar to the end of the sleeve for sleeve length
- 6. Measure your tracksuit pants waist from left to right for Width
- 7. measure your tracksuit pants leg at widest part, from left to right for Leg Width
- 8. Measure form seam to end of pants, on inner side of pants for Inner Length
- 9. Measure the outer side of the pants for **Outer Length**
- 10. Then compare your measurements to the chart

Please note: Chart measurements are in Inches