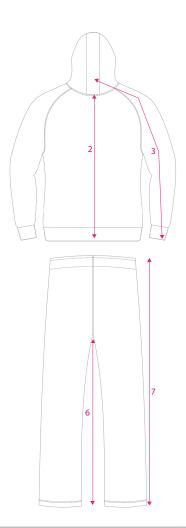

| YAO TRACKSUIT |   |              |       |       |       |       |       |       |       |       |       |       |       |
|---------------|---|--------------|-------|-------|-------|-------|-------|-------|-------|-------|-------|-------|-------|
|               |   |              | 4XS   | 3XS   | 2XS   | XS    | S     | М     | L     | XL    | 2XL   | 3XL   | 4XL   |
| JACKET        | 1 | WIDTH        | 16.25 | 17.5  | 18.75 | 19.75 | 21    | 21.75 | 22.5  | 23.5  | 24    | 24.5  | 25    |
|               | 2 | LENGTH       | 21.25 | 22    | 23.25 | 25    | 26    | 27    | 27.5  | 28.5  | 29.25 | 30.25 | 31.5  |
|               | 3 | ARM          | 22.75 | 24.5  | 26.5  | 28.5  | 31.5  | 32.5  | 32.75 | 33    | 33.25 | 33.75 | 34.5  |
|               |   |              |       |       |       |       |       |       |       |       |       |       |       |
| PANTS         | 4 | WAIST        | 11    | 12    | 13    | 13.5  | 14.25 | 15.5  | 16    | 16.5  | 17.5  | 18.5  | 19    |
|               | 5 | LEG WIDTH    | 9.25  | 10.25 | 10.5  | 11.5  | 11.75 | 12    | 12.25 | 12.5  | 12.75 | 13.5  | 13.75 |
|               | 6 | INNER LENGTH | 21.5  | 23.5  | 26    | 27.75 | 29    | 29.5  | 29.75 | 30.5  | 30.75 | 31    | 31.75 |
|               | 7 | OUTER LENGTH | 30    | 32.5  | 36    | 37    | 39.5  | 40.5  | 40.75 | 42.25 | 42.75 | 43.5  | 44.75 |

## MEASURING INSTRUCTIONS

- 1. For accurrate ordering, please compare the chart above with measurements of a current tracksuit you wear
- 2 Lay your jacket and pants flat on a surface, back side facing up
- 3. Measure left to right for Width
- 4. Measure from middle of collar to the bottom of the shirt for Length
- 5. Measure from middle of collar to the end of the sleeve for sleeve length
- 6. Measure your tracksuit pants waist from left to right for Width
- 7. measure your tracksuit pants leg at widest part, from left to right for Leg Width
- 8. Measure form seam to end of pants, on inner side of pants for Inner Length
- 9. Measure the outer side of the pants for **Outer Length**
- 10. Then compare your measurements to the chart

Please note: Chart measurements are in Inches