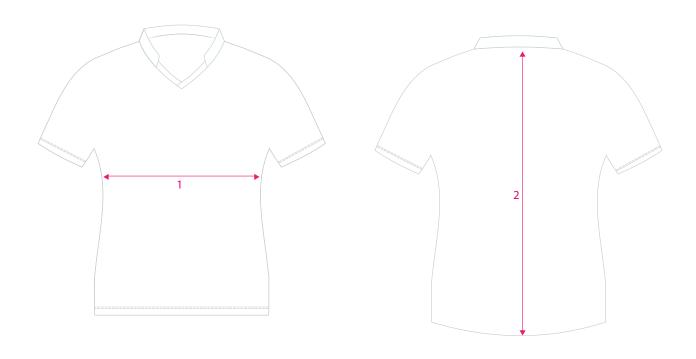

| USA TEAM 19 LADY SHIRT |        |     |     |      |      |      |      |      |      |     |     |     |
|------------------------|--------|-----|-----|------|------|------|------|------|------|-----|-----|-----|
|                        |        | 4XS | 3XS | 2XS  | XS   | S    | М    | L    | XL   | 2XL | 3XL | 4XL |
| 1                      | WIDTH  | n/a | n/a | 15.5 | 16.5 | 17   | 18.5 | 18.5 | 20   | 21  | n/a | n/a |
| 2                      | LENGTH | n/a | n/a | 23   | 24   | 24.5 | 25   | 26   | 27.5 | 28  | n/a | n/a |

## **MEASURING INSTRUCTIONS**

- 1. For accurrate ordering, please compare the chart above with measurements of a current shirt you wear
- 2 Lay your shirt flat on a surface, back side facing up
- 3. Measure left to right for width
- 4. Measure from middle of collar to the bottom of the shirt for **length**
- 5. Then compare your measurements to the chart

Please note: Chart measurements are in Inches