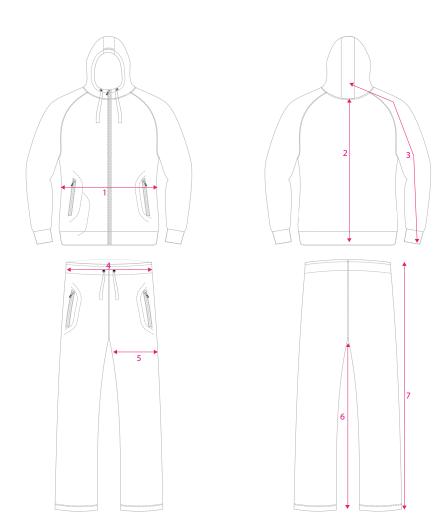

| USA TEAM 19 TRACKSUIT |   |              |       |       |       |       |       |       |       |       |       |       |       |
|-----------------------|---|--------------|-------|-------|-------|-------|-------|-------|-------|-------|-------|-------|-------|
|                       |   |              | 4XS   | 3XS   | 2XS   | XS    | S     | М     | L     | XL    | 2XL   | 3XL   | 4XL   |
| JACKET                | 1 | WIDTH        | 15.75 | 16.75 | 18    | 19.25 | 20    | 21.5  | 23    | 24    | 24.75 | 26.25 | 29    |
|                       | 2 | LENGTH       | 21.75 | 22.5  | 24    | 25.25 | 26.5  | 27    | 28.25 | 29.25 | 30    | 30.75 | 32.75 |
|                       | 3 | ARM          | 24    | 25    | 25.5  | 27.25 | 31    | 31.25 | 32    | 33    | 33.75 | 34    | 36    |
|                       |   |              |       |       |       |       |       |       |       |       |       |       |       |
| PANTS                 | 4 | WAIST        | 10.75 | 11.5  | 12.5  | 13.25 | 14    | 14.5  | 15.5  | 16.5  | 17    | 18    | 18.75 |
|                       | 5 | LEG WIDTH    | 9.75  | 10    | 10.75 | 11.75 | 12    | 12    | 12.75 | 12.75 | 13    | 13.75 | 14    |
|                       | 6 | INNER LENGTH | 21.5  | 24.5  | 26    | 28.5  | 29.75 | 30.25 | 30.5  | 30.75 | 31    | 31.25 | 32.25 |
|                       | 7 | OUTER LENGTH | 30.5  | 32.75 | 35    | 38    | 39.75 | 40.5  | 41.25 | 42.5  | 43    | 43.75 | 44.5  |

## MEASURING INSTRUCTIONS

- 1. For accurrate ordering, please compare the chart above with measurements of a current tracksuit you wear
- 2 Lay your jacket and pants flat on a surface, back side facing up
- 3. Measure left to right for Width
- 4. Measure from middle of collar to the bottom of the shirt for **Length**
- 5. Measure from middle of collar to the end of the sleeve for sleeve length
- 6. Measure your tracksuit pants waist from left to right for Width
- 7. measure your tracksuit pants leg at widest part, from left to right for Leg Width
- 8. Measure form seam to end of pants, on inner side of pants for Inner Length
- 9. Measure the outer side of the pants for **Outer Length**
- 10. Then compare your measurements to the chart

Please note: Chart measurements are in Inches