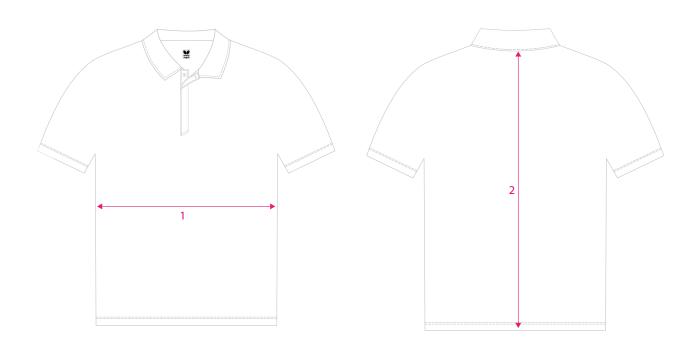

| TAKEO SHIRT |        |      |       |       |       |      |       |      |       |      |       |       |
|-------------|--------|------|-------|-------|-------|------|-------|------|-------|------|-------|-------|
|             |        | 4XS  | 3XS   | 2XS   | XS    | S    | М     | L    | XL    | 2XL  | 3XL   | 4XL   |
| 1           | WIDTH  | 13.5 | 15.75 | 16.75 | 17.75 | 19.5 | 21    | 21.5 | 22.25 | 23.5 | 24.5  | 27    |
| 2           | LENGTH | 21.5 | 23    | 24.75 | 25.25 | 27   | 27.75 | 28.5 | 29.5  | 30.5 | 31.75 | 32.50 |

## MEASURING INSTRUCTIONS

- 1. For accurrate ordering, please compare the chart above with measurements of a current shirt you wear
- 2 Lay your shirt flat on a surface, back side facing up
- 3. Measure left to right for width
- 4. Measure from middle of collar to the bottom of the shirt for length
- 5. Then compare your measurements to the chart

Please note: Chart measurements are in Inches