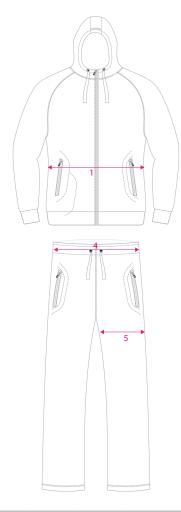

| SANTO TRACKSUIT |   |              |       |       |       |       |       |       |       |       |       |       |       |
|-----------------|---|--------------|-------|-------|-------|-------|-------|-------|-------|-------|-------|-------|-------|
|                 |   |              | 4XS   | 3XS   | 2XS   | XS    | S     | М     | L     | XL    | 2XL   | 3XL   | 4XL   |
| JACKET          | 1 | WIDTH        | 15.75 | 16.75 | 18    | 19.25 | 20    | 21.5  | 23    | 24    | 24.75 | 26.25 | 29    |
|                 | 2 | LENGTH       | 21.75 | 22.5  | 24    | 25.25 | 26.5  | 27    | 28.25 | 29.25 | 30    | 30.75 | 32.75 |
|                 | 3 | ARM          | 24    | 25    | 25.5  | 27.25 | 31    | 31.25 | 32    | 33    | 33.75 | 34    | 36    |
|                 |   |              |       |       |       |       |       |       |       |       |       |       |       |
| PANTS           | 4 | WAIST        | 10.75 | 11.5  | 12.5  | 13.25 | 14    | 14.5  | 15.5  | 16.5  | 17    | 18    | 18.75 |
|                 | 5 | LEG WIDTH    | 9.75  | 10    | 10.75 | 11.75 | 12    | 12    | 12.75 | 12.75 | 13    | 13.75 | 14    |
|                 | 6 | INNER LENGTH | 21.5  | 24.5  | 26    | 28.5  | 29.75 | 30.25 | 30.5  | 30.75 | 31    | 31.25 | 32.25 |
|                 | 7 | OUTER LENGTH | 30.5  | 32.75 | 35    | 38    | 39.75 | 40.5  | 41.25 | 42.5  | 43    | 43.75 | 44.5  |

## MEASURING INSTRUCTIONS

- 1. For accurrate ordering, please compare the chart above with measurements of a current tracksuit you wear
- 2 Lay your jacket and pants flat on a surface, back side facing up
- 3. Measure left to right for Width
- 4. Measure from middle of collar to the bottom of the shirt for Length
- 5. Measure from middle of collar to the end of the sleeve for sleeve length
- 6. Measure your tracksuit pants waist from left to right for Width
- 7. measure your tracksuit pants leg at widest part, from left to right for Leg Width
- 8. Measure form seam to end of pants, on inner side of pants for Inner Length
- 9. Measure the outer side of the pants for **Outer Length**
- 10. Then compare your measurements to the chart

Please note: Chart measurements are in Inches