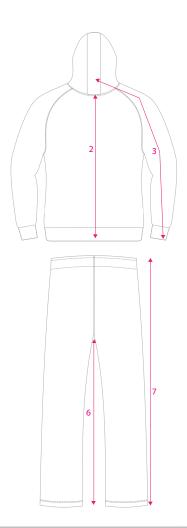

| SANTO TRACKSUIT |   |              |       |       |       |       |       |       |       |       |       |       |       |
|-----------------|---|--------------|-------|-------|-------|-------|-------|-------|-------|-------|-------|-------|-------|
|                 |   |              | 4XS   | 3XS   | 2XS   | XS    | S     | М     | L     | XL    | 2XL   | 3XL   | 4XL   |
| JACKET          | 1 | WIDTH        | 15.75 | 16.75 | 18    | 19.25 | 20    | 21.5  | 23    | 24    | 24.75 | 26.25 | 29    |
|                 | 2 | LENGTH       | 21.75 | 22.5  | 24    | 25.25 | 26.5  | 27    | 28.25 | 29.25 | 30    | 30.75 | 32.75 |
|                 | 3 | ARM          | 24    | 25    | 25.5  | 27.25 | 31    | 31.25 | 32    | 33    | 33.75 | 34    | 36    |
|                 |   |              |       |       |       |       |       |       |       |       |       |       |       |
| PANTS           | 4 | WAIST        | 10.75 | 11.5  | 12.5  | 13.25 | 14    | 14.5  | 15.5  | 16.5  | 17    | 18    | 18.75 |
|                 | 5 | LEG WIDTH    | 9.75  | 10    | 10.75 | 11.75 | 12    | 12    | 12.75 | 12.75 | 13    | 13.75 | 14    |
|                 | 6 | INNER LENGTH | 21.5  | 24.5  | 26    | 28.5  | 29.75 | 30.25 | 30.5  | 30.75 | 31    | 31.25 | 32.25 |
|                 | 7 | OUTER LENGTH | 30.5  | 32.75 | 35    | 38    | 39.75 | 40.5  | 41.25 | 42.5  | 43    | 43.75 | 44.5  |

## MEASURING INSTRUCTIONS

- 1. For accurrate ordering, please compare the chart above with measurements of a current tracksuit you wear
- 2 Lay your jacket and pants flat on a surface, back side facing up
- 3. Measure left to right for Width
- 4. Measure from middle of collar to the bottom of the shirt for Length
- 5. Measure from middle of collar to the end of the sleeve for sleeve length
- 6. Measure your tracksuit pants waist from left to right for Width
- 7. measure your tracksuit pants leg at widest part, from left to right for Leg Width
- 8. Measure form seam to end of pants, on inner side of pants for Inner Length
- 9. Measure the outer side of the pants for **Outer Length**
- 10. Then compare your measurements to the chart

Please note: Chart measurements are in Inches