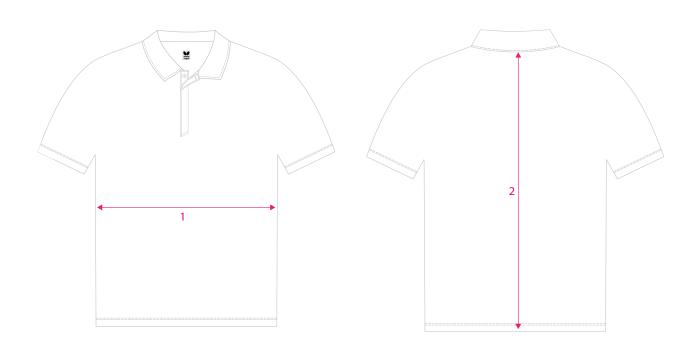

| MITO T-SHIRT |        |     |      |       |    |       |      |      |       |       |       |       |
|--------------|--------|-----|------|-------|----|-------|------|------|-------|-------|-------|-------|
|              |        | 4XS | 3XS  | 2XS   | XS | S     | М    | L    | XL    | 2XL   | 3XL   | 4XL   |
| 1            | WIDTH  | 12  | 13.5 | 15.50 | 17 | 18    | 19.5 | 20.5 | 21    | 22    | 23    | 25    |
| 2            | LENGTH | 21  | 23   | 24.5  | 26 | 27.25 | 29   | 30   | 30.25 | 31.50 | 32.50 | 33.75 |

## MEASURING INSTRUCTIONS

- 1. For accurrate ordering, please compare the chart above with measurements of a current shirt you wear
- 2 Lay your shirt flat on a surface, back side facing up
- 3. Measure left to right for width
- 4. Measure from middle of collar to the bottom of the shirt for length
- 5. Then compare your measurements to the chart

Please note: Chart measurements are in Inches