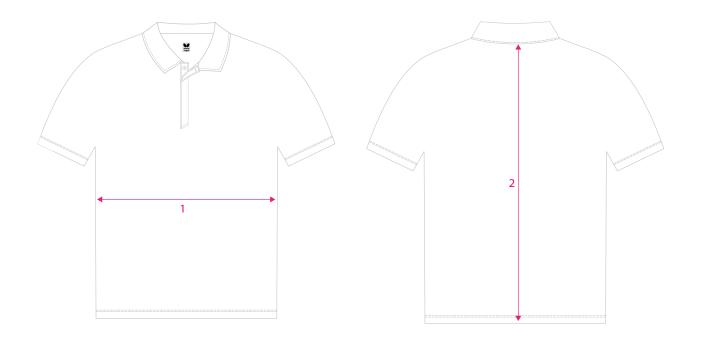

## **KITAO SHIRT**

|   |        | 4XS  | 3XS   | 2XS | XS    | S  | М    | L    | XL   | 2XL | 3XL   | 4XL   |
|---|--------|------|-------|-----|-------|----|------|------|------|-----|-------|-------|
| 1 | WIDTH  | 13.5 | 16    | 17  | 18    | 19 | 20   | 21   | 22   | 23  | 25    | 27.25 |
| 2 | LENGTH | 21   | 23.75 | 25  | 26.25 | 27 | 28.5 | 29.5 | 30.5 | 31  | 32.50 | 33.5  |

## MEASURING INSTRUCTIONS

- 1. For accurrate ordering, please compare the chart above with measurements of a current shirt you wear
- 2 Lay your shirt flat on a surface, back side facing up
- 3. Measure left to right for width
- 4. Measure from middle of collar to the bottom of the shirt for length
- 5. Then compare your measurements to the chart

Please note: Chart measurements are in Inches