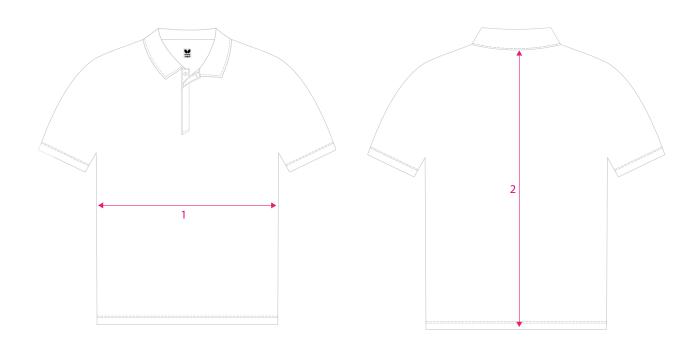

|   | KIHON LADY SHIRT |     |     |       |      |       |    |       |      |     |     |     |  |
|---|------------------|-----|-----|-------|------|-------|----|-------|------|-----|-----|-----|--|
|   |                  | 4XS | 3XS | 2XS   | XS   | S     | М  | L     | XL   | 2XL | 3XL | 4XL |  |
| 1 | WIDTH            | n/a | n/a | 14.25 | 15.5 | 16.75 | 18 | 18.75 | 20   | 21  | n/a | n/a |  |
| 2 | LENGTH           | n/a | n/a | 19.75 | 20.5 | 21.5  | 22 | 23    | 24.5 | 25  | n/a | n/a |  |

## MEASURING INSTRUCTIONS

- 1. For accurrate ordering, please compare the chart above with measurements of a current shirt you wear
- 2 Lay your shirt flat on a surface, back side facing up
- 3. Measure left to right for width
- 4. Measure from middle of collar to the bottom of the shirt for length
- 5. Then compare your measurements to the chart

Please note: Chart measurements are in Inches