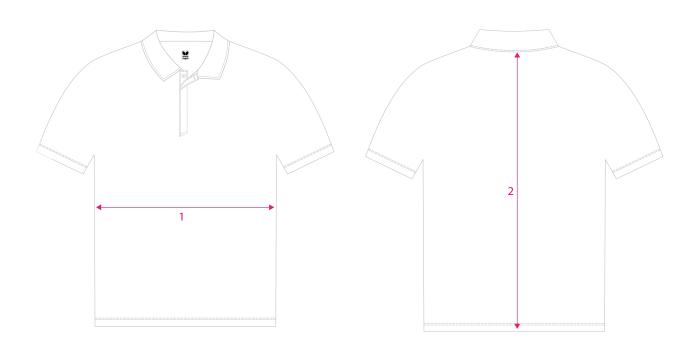

| ANTEI SHIRT |        |     |     |        |        |    |        |        |        |     |     |     |
|-------------|--------|-----|-----|--------|--------|----|--------|--------|--------|-----|-----|-----|
|             |        | 4XS | 3XS | 2XS    | XS     | S  | М      | L      | XL     | 2XL | 3XL | 4XL |
| 1           | WIDTH  |     |     | 17 1/2 | 18     | 19 | 20 1/2 | 21 1/2 | 22     | 23  |     | 29  |
| 2           | LENGTH |     |     | 25     | 26 1/2 | 27 | 28     | 29     | 29 1/2 | 31  |     | 34  |

## **MEASURING INSTRUCTIONS**

Lay your shirt flat on a surface, back side facing up
Lay shirt flat on a surface, back side facing up
Measure left to right for **Width**Measure from middle of soller to the bettem of the shirt for **I** 

Measure from middle of collar to the bottom of the shirt for  $\boldsymbol{Length}$ 

**Please note**: Chart measurements are in Inches