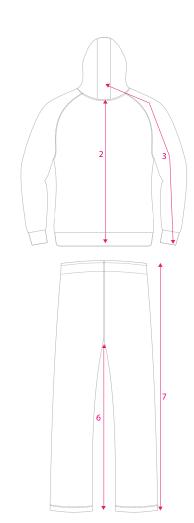

| TAORI TRACKSUIT |   |              |     |      |       |      |      |      |      |      |      |      |      |
|-----------------|---|--------------|-----|------|-------|------|------|------|------|------|------|------|------|
|                 |   |              | 4XS | 3XS  | 2XS   | XS   | S    | М    | L    | XL   | 2XL  | 3XL  | 4XL  |
| JACKET          | 1 | WIDTH        | 15  | 17   | 18    | 19   | 20.5 | 22   | 23   | 24.5 | 25.5 | 27.5 | 29   |
|                 | 2 | LENGTH       | 22  | 23   | 24    | 25   | 26   | 27.5 | 28   | 29   | 30   | 31   | 32   |
|                 | 3 | ARM          | 26  | 27   | 28    | 31   | 33   | 34.5 | 35   | 36   | 37   | 38   | 39   |
|                 |   |              |     |      |       |      |      |      |      |      |      |      |      |
| PANTS           | 4 | WAIST        | 10  | 11   | 12    | 16.5 | 18   | 19   | 20   | 20.5 | 21.5 | 23   | 24   |
|                 | 5 | LEG WIDTH    | 9   | 9.5  | 10.25 | 10.5 | 11.5 | 12   | 12.5 | 13   | 13.5 | 14   | 14.5 |
|                 | 6 | INNER LENGTH | 21  | 22.5 | 24.5  | 27   | 28   | 29   | 30.5 | 31   | 32   | 33   | 33.5 |
|                 | 7 | OUTER LENGTH | 29  | 32   | 34    | 37   | 39   | 40   | 42   | 42.5 | 44   | 44.5 | 45   |

## **MEASURING INSTRUCTIONS**

- 1. For accurrate ordering, please compare the chart above with measurements of a current tracksuit you wear
- 2 Lay your jacket and pants flat on a surface, back side facing up
- 3. Measure left to right for Width
- 4. Measure from middle of collar to the bottom of the shirt for **Length**
- 5. Measure from middle of collar to the end of the sleeve for sleeve length
- 6. Measure your tracksuit pants waist from left to right for **Width**
- 7. measure your tracksuit pants leg at widest part, from left to right for Leg Width
- 8. Measure form seam to end of pants, on inner side of pants for Inner Length
- 9. Measure the outer side of the pants for **Outer Length**
- 10. Then compare your measurements to the chart

Please note: Chart measurements are in Inches