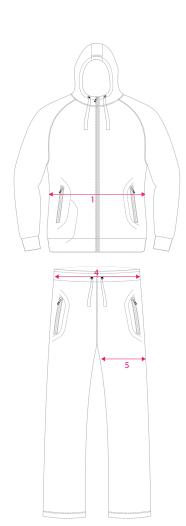

| TAORI TRACKSUIT |   |              |     |      |       |      |      |      |      |      |      |      |      |
|-----------------|---|--------------|-----|------|-------|------|------|------|------|------|------|------|------|
|                 |   |              | 4XS | 3XS  | 2XS   | XS   | S    | М    | L    | XL   | 2XL  | 3XL  | 4XL  |
| JACKET          | 1 | WIDTH        | 15  | 17   | 18    | 19   | 20.5 | 22   | 23   | 24.5 | 25.5 | 27.5 | 29   |
|                 | 2 | LENGTH       | 22  | 23   | 24    | 25   | 26   | 27.5 | 28   | 29   | 30   | 31   | 32   |
|                 | 3 | ARM          | 26  | 27   | 28    | 31   | 33   | 34.5 | 35   | 36   | 37   | 38   | 39   |
|                 |   |              |     |      |       |      |      |      |      |      |      |      |      |
| PANTS           | 4 | WAIST        | 10  | 11   | 12    | 16.5 | 18   | 19   | 20   | 20.5 | 21.5 | 23   | 24   |
|                 | 5 | LEG WIDTH    | 9   | 9.5  | 10.25 | 10.5 | 11.5 | 12   | 12.5 | 13   | 13.5 | 14   | 14.5 |
|                 | 6 | INNER LENGTH | 21  | 22.5 | 24.5  | 27   | 28   | 29   | 30.5 | 31   | 32   | 33   | 33.5 |
|                 | 7 | OUTER LENGTH | 29  | 32   | 34    | 37   | 39   | 40   | 42   | 42.5 | 44   | 44.5 | 45   |

## **MEASURING INSTRUCTIONS**

- 1. For accurrate ordering, please compare the chart above with measurements of a current tracksuit you wear
- 2 Lay your jacket and pants flat on a surface, back side facing up
- 3. Measure left to right for Width
- 4. Measure from middle of collar to the bottom of the shirt for **Length**
- 5. Measure from middle of collar to the end of the sleeve for sleeve length
- 6. Measure your tracksuit pants waist from left to right for **Width**
- 7. measure your tracksuit pants leg at widest part, from left to right for Leg Width
- 8. Measure form seam to end of pants, on inner side of pants for Inner Length
- 9. Measure the outer side of the pants for **Outer Length**
- 10. Then compare your measurements to the chart

Please note: Chart measurements are in Inches