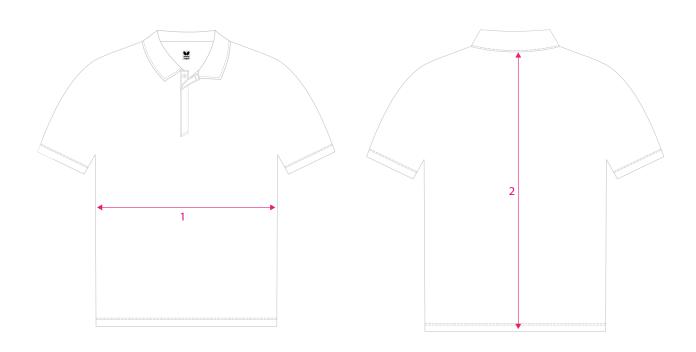

| USA TEAM 19 SHIRT |        |       |       |       |       |       |      |      |    |     |       |     |
|-------------------|--------|-------|-------|-------|-------|-------|------|------|----|-----|-------|-----|
|                   |        | 4XS   | 3XS   | 2XS   | XS    | S     | М    | L    | XL | 2XL | 3XL   | 4XL |
| 1                 | WIDTH  | 13.5  | 15.75 | 17    | 18.25 | 19    | 20   | 21   | 22 | 23  | 25.25 | 27  |
| 2                 | LENGTH | 22.25 | 22.5  | 23.75 | 25.5  | 26.25 | 27.5 | 28.5 | 29 | 31  | 31.25 | 33  |

## **MEASURING INSTRUCTIONS**

- 1. For accurrate ordering, please compare the chart above with measurements of a current shirt you wear
- 2 Lay your shirt flat on a surface, back side facing up
- 3. Measure left to right for width
- 4. Measure from middle of collar to the bottom of the shirt for length
- 5. Then compare your measurements to the chart

Please note: Chart measurements are in Inches