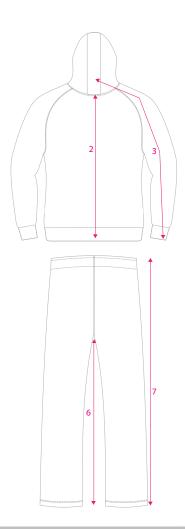

| TORI TRACKSUIT |   |              |     |      |     |    |      |    |      |      |     |      |     |
|----------------|---|--------------|-----|------|-----|----|------|----|------|------|-----|------|-----|
|                |   |              | 4XS | 3XS  | 2XS | XS | S    | М  | L    | XL   | 2XL | 3XL  | 4XL |
| JACKET         | 1 | WIDTH        | 15  | 16   | 17  | 18 | 19   | 20 | 21   | 22   | 23  | 24   | 25  |
|                | 2 | LENGTH       | 21  | 22   | 23  | 24 | 25   | 26 | 27   | 28   | 29  | 30   | 31  |
|                | 3 | ARM          | 20  | 22.5 | 25  | 27 | 28.5 | 30 | 30.5 | 31.5 | 32  | 32.5 | 33  |
|                |   |              |     |      |     |    |      |    |      |      |     |      |     |
| PANTS          | 4 | WAIST        | 6   | 7    | 8   | 9  | 10   | 11 | 12   | 13   | 15  | 16   | 17  |
|                | 5 | LEG WIDTH    | 5   | 6    | 7   | 8  | 9    | 10 | 11   | 12   | 13  | 14   | 15  |
|                | 6 | INNER LENGTH | 23  | 24   | 25  | 26 | 27   | 28 | 29   | 30   | 31  | 32   | 31  |
|                | 7 | OUTER LENGTH | 34  | 35   | 36  | 37 | 38   | 39 | 40   | 41   | 42  | 43   | 44  |

## MEASURING INSTRUCTIONS

- 1. For accurrate ordering, please compare the chart above with measurements of a current tracksuit you wear
- 2 Lay your jacket and pants flat on a surface, back side facing up
- 3. Measure left to right for Width
- 4. Measure from middle of collar to the bottom of the shirt for Length
- 5. Measure from middle of collar to the end of the sleeve for Arm Length
- 6. Measure your tracksuit pants Waist from left to right for width
- 7. measure your tracksuit pants leg at widest part, from left to right for Leg Width
- 8. Measure form seam to end of pants, on inner side of pants for Inner Length
- 9. Measure the outer side of the pants for Outer Length
- 10. Then compare your measurements to the chart

Please note: Chart measurements are in Inches