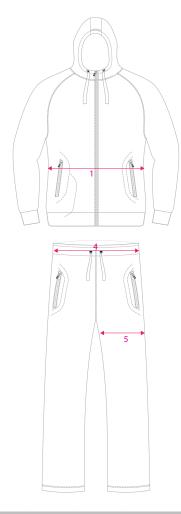

| TORI TRACKSUIT |   |              |     |      |     |    |      |    |      |      |     |      |     |
|----------------|---|--------------|-----|------|-----|----|------|----|------|------|-----|------|-----|
|                |   |              | 4XS | 3XS  | 2XS | XS | S    | М  | L    | XL   | 2XL | 3XL  | 4XL |
| JACKET         | 1 | WIDTH        | 15  | 16   | 17  | 18 | 19   | 20 | 21   | 22   | 23  | 24   | 25  |
|                | 2 | LENGTH       | 21  | 22   | 23  | 24 | 25   | 26 | 27   | 28   | 29  | 30   | 31  |
|                | 3 | ARM          | 20  | 22.5 | 25  | 27 | 28.5 | 30 | 30.5 | 31.5 | 32  | 32.5 | 33  |
|                |   |              |     |      |     |    |      |    |      |      |     |      |     |
| PANTS          | 4 | WAIST        | 6   | 7    | 8   | 9  | 10   | 11 | 12   | 13   | 15  | 16   | 17  |
|                | 5 | LEG WIDTH    | 5   | 6    | 7   | 8  | 9    | 10 | 11   | 12   | 13  | 14   | 15  |
|                | 6 | INNER LENGTH | 23  | 24   | 25  | 26 | 27   | 28 | 29   | 30   | 31  | 32   | 31  |
|                | 7 | OUTER LENGTH | 34  | 35   | 36  | 37 | 38   | 39 | 40   | 41   | 42  | 43   | 44  |

## MEASURING INSTRUCTIONS

- 1. For accurrate ordering, please compare the chart above with measurements of a current tracksuit you wear
- 2 Lay your jacket and pants flat on a surface, back side facing up
- 3. Measure left to right for Width
- 4. Measure from middle of collar to the bottom of the shirt for Length
- 5. Measure from middle of collar to the end of the sleeve for Arm Length
- 6. Measure your tracksuit pants Waist from left to right for width
- 7. measure your tracksuit pants leg at widest part, from left to right for Leg Width
- 8. Measure form seam to end of pants, on inner side of pants for Inner Length
- 9. Measure the outer side of the pants for Outer Length
- 10. Then compare your measurements to the chart

Please note: Chart measurements are in Inches