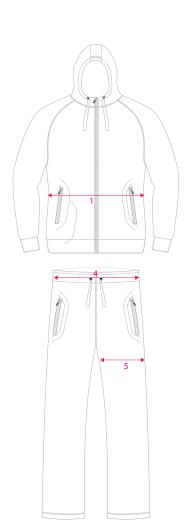

| TAKEO TRACKSUIT |   |              |       |       |       |      |       |      |      |      |       |       |      |
|-----------------|---|--------------|-------|-------|-------|------|-------|------|------|------|-------|-------|------|
|                 |   |              | 4XS   | 3XS   | 2XS   | XS   | S     | М    | L    | XL   | 2XL   | 3XL   | 4XL  |
| JACKET          | 1 | WIDTH        | 16    | 17    | 17.75 | 18   | 20    | 20.5 | 22   | 23   | 25    | 27    | 28   |
|                 | 2 | LENGTH       | 21.75 | 22.75 | 23.5  | 24   | 25.75 | 26   | 27.5 | 28   | 29    | 30.5  | 32   |
|                 | 3 | ARM          | 25    | 26    | 28.75 | 29   | 32    | 33   | 36   | 36.5 | 37.5  | 38.5  | 39   |
|                 |   |              |       |       |       |      |       |      |      |      |       |       |      |
| PANTS           | 4 | WAIST        | 9.5   | 10.25 | 11    | 11.5 | 13    | 13.5 | 14   | 15   | 16.75 | 17.25 | 18   |
|                 | 5 | LEG WIDTH    | 8.5   | 9.25  | 9.5   | 10.5 | 11.25 | 11.5 | 12   | 12.5 | 13    | 13.5  | 14   |
|                 | 6 | INNER LENGTH | 19    | 22    | 24.5  | 26.5 | 27.5  | 29   | 29.5 | 30.5 | 31.5  | 31.5  | 32.5 |
|                 | 7 | OUTER LENGTH | 29    | 31    | 34    | 36.5 | 38.5  | 40   | 41   | 42   | 43    | 44.5  | 45   |

## **MEASURING INSTRUCTIONS**

- 1. For accurrate ordering, please compare the chart above with measurements of a current tracksuit you wear
- 2 Lay your jacket and pants flat on a surface, back side facing up
- 3. Measure left to right for Width
- 4. Measure from middle of collar to the bottom of the shirt for Length
- 5. Measure from middle of collar to the end of the sleeve for sleeve length
- 6. Measure your tracksuit pants waist from left to right for Width
- 7. measure your tracksuit pants leg at widest part, from left to right for **Leg Width**
- 8. Measure form seam to end of pants, on inner side of pants for Inner Length
- 9. Measure the outer side of the pants for **Outer Length**
- 10. Then compare your measurements to the chart

Please note: Chart measurements are in Inches