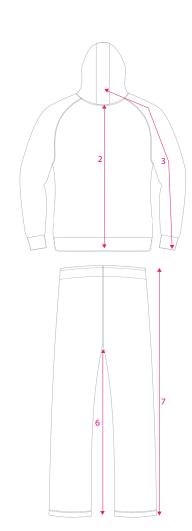

| TAKEO TRACKSUIT |   |              |       |       |       |      |       |      |      |      |       |       |      |
|-----------------|---|--------------|-------|-------|-------|------|-------|------|------|------|-------|-------|------|
|                 |   |              | 4XS   | 3XS   | 2XS   | XS   | S     | М    | L    | XL   | 2XL   | 3XL   | 4XL  |
| JACKET          | 1 | WIDTH        | 16    | 17    | 17.75 | 18   | 20    | 20.5 | 22   | 23   | 25    | 27    | 28   |
|                 | 2 | LENGTH       | 21.75 | 22.75 | 23.5  | 24   | 25.75 | 26   | 27.5 | 28   | 29    | 30.5  | 32   |
|                 | 3 | ARM          | 25    | 26    | 28.75 | 29   | 32    | 33   | 36   | 36.5 | 37.5  | 38.5  | 39   |
|                 |   |              |       |       |       |      |       |      |      |      |       |       |      |
| PANTS           | 4 | WAIST        | 9.5   | 10.25 | 11    | 11.5 | 13    | 13.5 | 14   | 15   | 16.75 | 17.25 | 18   |
|                 | 5 | LEG WIDTH    | 8.5   | 9.25  | 9.5   | 10.5 | 11.25 | 11.5 | 12   | 12.5 | 13    | 13.5  | 14   |
|                 | 6 | INNER LENGTH | 19    | 22    | 24.5  | 26.5 | 27.5  | 29   | 29.5 | 30.5 | 31.5  | 31.5  | 32.5 |
|                 | 7 | OUTER LENGTH | 29    | 31    | 34    | 36.5 | 38.5  | 40   | 41   | 42   | 43    | 44.5  | 45   |

## **MEASURING INSTRUCTIONS**

- 1. For accurrate ordering, please compare the chart above with measurements of a current tracksuit you wear
- 2 Lay your jacket and pants flat on a surface, back side facing up
- 3. Measure left to right for Width
- 4. Measure from middle of collar to the bottom of the shirt for Length
- 5. Measure from middle of collar to the end of the sleeve for sleeve length
- 6. Measure your tracksuit pants waist from left to right for Width
- 7. measure your tracksuit pants leg at widest part, from left to right for **Leg Width**
- 8. Measure form seam to end of pants, on inner side of pants for Inner Length
- 9. Measure the outer side of the pants for **Outer Length**
- 10. Then compare your measurements to the chart

Please note: Chart measurements are in Inches