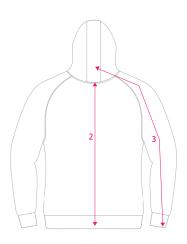

| OTARU JACKET |   |        |     |     |      |      |   |   |      |      |      |      |     |
|--------------|---|--------|-----|-----|------|------|---|---|------|------|------|------|-----|
|              |   |        | 4XS | 3XS | 2XS  | XS   | S | М | L    | XL   | 2XL  | 3XL  | 4XL |
| JACKET       | 1 | WIDTH  | N/A | N/A | 19.5 | 20.5 |   |   | 24   | 25   | 26   | 27   | 28  |
|              | 2 | LENGTH | N/A | N/A | 23.5 | 24   |   |   | 26   | 27   | 27.5 | 28.5 | 29  |
|              | 3 | ARM    | N/A | N/A | 26.5 | 28   |   |   | 31.5 | 32.5 | 33   | 33   | 34  |

## MEASURING INSTRUCTIONS

- 1. For accurrate ordering, please compare the chart above with measurements of a current jacket you wear
- 2 Lay your jacket flat on a surface, back side facing up
- 3. Measure left to right for Width
- 4. Measure from middle of collar to the bottom of the jacket for Length
- 5. Measure from middle of collar to the end of the sleeve for Arm Length

Please note: Chart measurements are in Inches