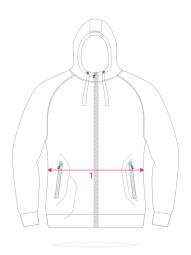

| OTARU JACKET |   |        |     |     |      |      |   |   |      |      |      |      |     |
|--------------|---|--------|-----|-----|------|------|---|---|------|------|------|------|-----|
|              |   |        | 4XS | 3XS | 2XS  | XS   | S | М | L    | XL   | 2XL  | 3XL  | 4XL |
| JACKET       | 1 | WIDTH  | N/A | N/A | 19.5 | 20.5 |   |   | 24   | 25   | 26   | 27   | 28  |
|              | 2 | LENGTH | N/A | N/A | 23.5 | 24   |   |   | 26   | 27   | 27.5 | 28.5 | 29  |
|              | 3 | ARM    | N/A | N/A | 26.5 | 28   |   |   | 31.5 | 32.5 | 33   | 33   | 34  |

## MEASURING INSTRUCTIONS

- 1. For accurrate ordering, please compare the chart above with measurements of a current jacket you wear
- 2 Lay your jacket flat on a surface, back side facing up
- 3. Measure left to right for Width
- 4. Measure from middle of collar to the bottom of the jacket for Length
- 5. Measure from middle of collar to the end of the sleeve for Arm Length

Please note: Chart measurements are in Inches