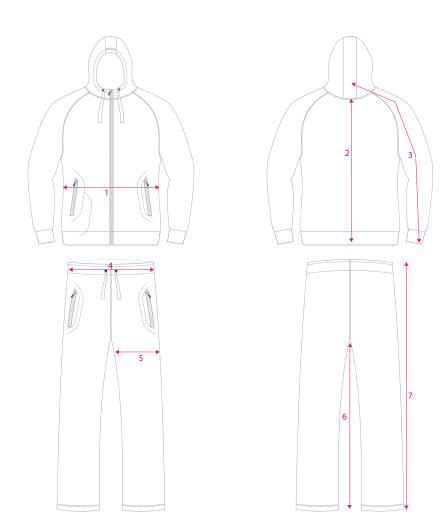

| MERANJI TRACKSUIT |   |              |     |     |       |       |       |       |       |       |       |       |       |
|-------------------|---|--------------|-----|-----|-------|-------|-------|-------|-------|-------|-------|-------|-------|
|                   |   |              | 4XS | 3XS | 2XS   | XS    | S     | М     | L     | XL    | 2XL   | 3XL   | 4XL   |
| JACKET            | 1 | WIDTH        |     |     | 16.25 | 17.50 | 18.75 | 19.50 | 19.75 | 21.75 | 23.50 | 23.75 | 25.50 |
|                   | 2 | LENGTH       |     |     | 20.75 | 22.00 | 23.50 | 24.00 | 24.50 | 27.50 | 29.00 | 32.50 | 32.50 |
|                   | 3 | ARM          |     |     | 26.00 | 27.25 | 28.75 | 29.50 | 30.25 | 32.25 | 33.50 | 33.75 | 35.00 |
|                   |   |              |     |     |       |       |       |       |       |       |       |       |       |
| PANTS             | 4 | WAIST        |     |     | 12.50 | 13.50 | 14.50 | 15.75 | 16.25 | 17.25 | 18.00 | 19.25 | 20.00 |
|                   | 5 | LEG WIDTH    |     |     | 10.75 | 10.75 | 11.25 | 11.25 | 12.00 | 13.00 | 13.50 | 14.25 | 15.00 |
|                   | 6 | INNER LENGTH |     |     | 28.75 | 29.50 | 30.00 | 30.50 | 31.00 | 31.25 | 31.50 | 32.25 | 32.50 |
|                   | 7 | OUTER LENGTH |     |     | 38.50 | 39.50 | 41.25 | 41.50 | 41.50 | 42.25 | 43.00 | 43.50 | 44.25 |

## MEASURING INSTRUCTIONS

- 1. For accurrate ordering, please compare the chart above with measurements of a current tracksuit you wear
- 2 Lay your jacket and pants flat on a surface, back side facing up
- 3. Measure left to right for Width
- 4. Measure from middle of collar to the bottom of the shirt for **Length**
- 5. Measure from middle of collar to the end of the sleeve for sleeve length
- 6. Measure your tracksuit pants waist from left to right for Width
- 7. measure your tracksuit pants leg at widest part, from left to right for Leg Width
- 8. Measure form seam to end of pants, on inner side of pants for Inner Length
- 9. Measure the outer side of the pants for **Outer Length**
- 10. Then compare your measurements to the chart

Please note: Chart measurements are in Inches