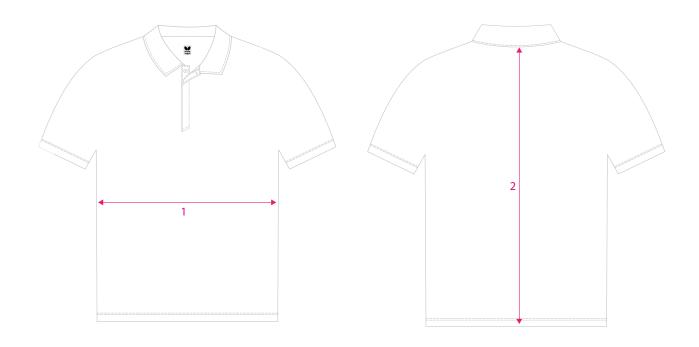

| MERANJI SHIRT |        |     |     |       |       |       |       |       |       |       |       |       |
|---------------|--------|-----|-----|-------|-------|-------|-------|-------|-------|-------|-------|-------|
|               |        | 4XS | 3XS | 2XS   | XS    | S     | М     | L     | XL    | 2XL   | 3XL   | 4XL   |
| 1             | WIDTH  |     |     | 16.50 | 17.25 | 18.75 | 20.25 | 21.50 | 22.25 | 23.00 | 24.50 | 27.50 |
| 2             | LENGTH |     |     | 24.50 | 26.25 | 27.50 | 27.75 | 28.25 | 29.50 | 30.75 | 31.75 | 34.25 |

## MEASURING INSTRUCTIONS

- 1. For accurrate ordering, please compare the chart above with measurements of a current shirt you wear
- 2 Lay your shirt flat on a surface, back side facing up
- 3. Measure left to right for width
- 4. Measure from middle of collar to the bottom of the shirt for length
- 5. Then compare your measurements to the chart

Please note: Chart measurements are in Inches