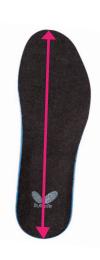

## **INSOLE MEASUREMENT CHART**

## INSTRUCTIONS

- 1. Before you purchase you shoes, please take the time to measure the length of the insole of a current pair of sport shoes you wear. Then compare that number to the chart above and choose the correct size.
- 2. Please note: Sizing varies from manufacturer to manufacturer. As such, do not just order a size based on a different brand's sizes.
- 3. The correct way to measure is from the tip of the toe to the back of the heel, between the two furthest points.
- 4. All sizes are Unisex and only available in standard (medium) width.