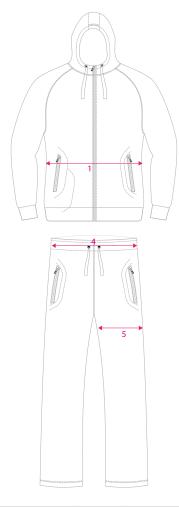

| KISA TRACKSUIT |   |              |     |      |     |      |      |    |      |    |     |      |     |
|----------------|---|--------------|-----|------|-----|------|------|----|------|----|-----|------|-----|
|                |   |              | 4XS | 3XS  | 2XS | XS   | S    | М  | L    | XL | 2XL | 3XL  | 4XL |
| JACKET         | 1 | WIDTH        | 16  | 17   | 18  | 19   | 20   | 21 | 22   | 23 | 24  | 25   | 26  |
|                | 2 | LENGTH       | 19  | 20   | 21  | 22   | 23   | 24 | 25   | 26 | 27  | 28   | 29  |
|                | 3 | ARM          | 16  | 17   | 18  | 19   | 20   | 21 | 22   | 23 | 24  | 25   | 26  |
|                |   |              |     |      |     |      |      |    |      |    |     |      |     |
| PANTS          | 4 | WAIST        | 10  | 10.5 | 11  | 12   | 13   | 14 | 15   | 16 | 17  | 18   | 19  |
|                | 5 | LEG WIDTH    | 8   | 9    | 10  | 10   | 10.5 | 11 | 11.5 | 12 | 13  | 13.5 | 14  |
|                | 6 | INNER LENGTH | 21  | 24   | 25  | 25.5 | 27   | 29 | 29.5 | 30 | 31  | 31.5 | 32  |
|                | 7 | OUTER LENGTH | 29  | 33   | 34  | 34.2 | 37   | 40 | 40.5 | 41 | 42  | 42.5 | 43  |

## MEASURING INSTRUCTIONS

- 1. For accurrate ordering, please compare the chart above with measurements of a current tracksuit you wear
- 2 Lay your jacket and pants flat on a surface, back side facing up
- 3. Measure left to right for Width
- 4. Measure from middle of collar to the bottom of the jacket for Length
- 5. Measure from middle of collar to the end of the sleeve for Arm Length
- 6. Measure your tracksuit pants Waist from left to right for width
- 7. measure your tracksuit pants leg at widest part, from left to right for Leg Width
- 8. Measure form seam to end of pants, on inner side of pants for Inner Length
- 9. Measure the outer side of the pants for Outer Length
- 10. Then compare your measurements to the chart

Please note: Chart measurements are in Inches