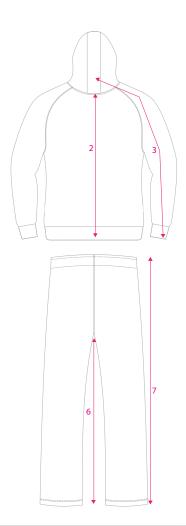

| KISA TRACKSUIT |   |              |     |      |     |      |      |    |      |    |     |      |     |
|----------------|---|--------------|-----|------|-----|------|------|----|------|----|-----|------|-----|
|                |   |              | 4XS | 3XS  | 2XS | XS   | S    | М  | L    | XL | 2XL | 3XL  | 4XL |
| JACKET         | 1 | WIDTH        | 16  | 17   | 18  | 19   | 20   | 21 | 22   | 23 | 24  | 25   | 26  |
|                | 2 | LENGTH       | 19  | 20   | 21  | 22   | 23   | 24 | 25   | 26 | 27  | 28   | 29  |
|                | 3 | ARM          | 16  | 17   | 18  | 19   | 20   | 21 | 22   | 23 | 24  | 25   | 26  |
|                |   |              |     |      |     |      |      |    |      |    |     |      |     |
| PANTS          | 4 | WAIST        | 10  | 10.5 | 11  | 12   | 13   | 14 | 15   | 16 | 17  | 18   | 19  |
|                | 5 | LEG WIDTH    | 8   | 9    | 10  | 10   | 10.5 | 11 | 11.5 | 12 | 13  | 13.5 | 14  |
|                | 6 | INNER LENGTH | 21  | 24   | 25  | 25.5 | 27   | 29 | 29.5 | 30 | 31  | 31.5 | 32  |
|                | 7 | OUTER LENGTH | 29  | 33   | 34  | 34.2 | 37   | 40 | 40.5 | 41 | 42  | 42.5 | 43  |

## MEASURING INSTRUCTIONS

- 1. For accurrate ordering, please compare the chart above with measurements of a current tracksuit you wear
- 2 Lay your jacket and pants flat on a surface, back side facing up
- 3. Measure left to right for Width
- 4. Measure from middle of collar to the bottom of the jacket for Length
- 5. Measure from middle of collar to the end of the sleeve for Arm Length
- 6. Measure your tracksuit pants Waist from left to right for width
- 7. measure your tracksuit pants leg at widest part, from left to right for Leg Width
- 8. Measure form seam to end of pants, on inner side of pants for Inner Length
- 9. Measure the outer side of the pants for Outer Length
- 10. Then compare your measurements to the chart

Please note: Chart measurements are in Inches