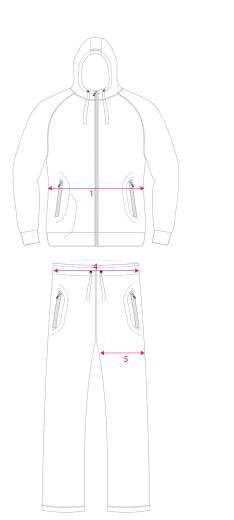

| KIHON TRACKSUIT |   |              |     |      |      |      |      |      |      |      |      |      |      |
|-----------------|---|--------------|-----|------|------|------|------|------|------|------|------|------|------|
|                 |   |              | 4XS | 3XS  | 2XS  | XS   | S    | М    | L    | XL   | 2XL  | 3XL  | 4XL  |
| JACKET          | 1 | WIDTH        | 15  | 16   | 17   | 18   | 20   | 21   | 21.5 | 22.5 | 24   | 25   | 26   |
|                 | 2 | LENGTH       | 20  | 20.5 | 21   | 22   | 22.5 | 23   | 24.5 | 25   | 26   | 26.5 | 27   |
|                 | 3 | ARM          | 25  | 26   | 27   | 29   | 29.5 | 31   | 32   | 33   | 33.5 | 34.5 | 35.5 |
|                 |   |              |     |      |      |      |      |      |      |      |      |      |      |
| PANTS           | 4 | WAIST        | 11  | 12   | 12.5 | 13   | 14   | 15   | 16.5 | 17   | 18   | 18   | 19   |
|                 | 5 | LEG WIDTH    | 9   | 9.5  | 10   | 11   | 12   | 13   | 13.5 | 14   | 14.5 | 15   | 15.5 |
|                 | 6 | INNER LENGTH | 20  | 23   | 25   | 25.5 | 27   | 27.5 | 28   | 29   | 30   | 31   | 32   |
|                 | 7 | OUTER LENGTH | 30  | 31   | 33   | 35.5 | 37   | 38   | 39   | 39.5 | 40   | 41   | 41.5 |

## MEASURING INSTRUCTIONS

- 1. For accurrate ordering, please compare the chart above with measurements of a current tracksuit you wear
- 2 Lay your jacket and pants flat on a surface, back side facing up
- 3. Measure left to right for Width
- 4. Measure from middle of collar to the bottom of the jacket for Length
- 5. Measure from middle of collar to the end of the sleeve for Arm Length
- 6. Measure your tracksuit pants Waist from left to right for width
- 7. measure your tracksuit pants leg at widest part, from left to right for Leg Width
- 8. Measure form seam to end of pants, on inner side of pants for Inner Length
- 9. Measure the outer side of the pants for Outer Length
- 10. Then compare your measurements to the chart

Please note: Chart measurements are in Inches