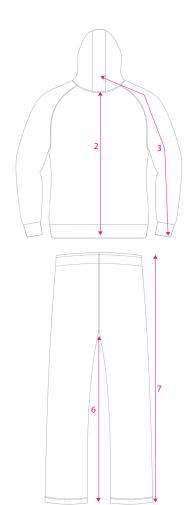

| KIHON TRACKSUIT |   |              |     |      |      |      |      |      |      |      |      |      |      |
|-----------------|---|--------------|-----|------|------|------|------|------|------|------|------|------|------|
|                 |   |              | 4XS | 3XS  | 2XS  | XS   | S    | М    | L    | XL   | 2XL  | 3XL  | 4XL  |
| JACKET          | 1 | WIDTH        | 15  | 16   | 17   | 18   | 20   | 21   | 21.5 | 22.5 | 24   | 25   | 26   |
|                 | 2 | LENGTH       | 20  | 20.5 | 21   | 22   | 22.5 | 23   | 24.5 | 25   | 26   | 26.5 | 27   |
|                 | 3 | ARM          | 25  | 26   | 27   | 29   | 29.5 | 31   | 32   | 33   | 33.5 | 34.5 | 35.5 |
|                 |   |              |     |      |      |      |      |      |      |      |      |      |      |
| PANTS           | 4 | WAIST        | 11  | 12   | 12.5 | 13   | 14   | 15   | 16.5 | 17   | 18   | 18   | 19   |
|                 | 5 | LEG WIDTH    | 9   | 9.5  | 10   | 11   | 12   | 13   | 13.5 | 14   | 14.5 | 15   | 15.5 |
|                 | 6 | INNER LENGTH | 20  | 23   | 25   | 25.5 | 27   | 27.5 | 28   | 29   | 30   | 31   | 32   |
|                 | 7 | OUTER LENGTH | 30  | 31   | 33   | 35.5 | 37   | 38   | 39   | 39.5 | 40   | 41   | 41.5 |

## MEASURING INSTRUCTIONS

- 1. For accurrate ordering, please compare the chart above with measurements of a current tracksuit you wear
- 2 Lay your jacket and pants flat on a surface, back side facing up
- 3. Measure left to right for Width
- 4. Measure from middle of collar to the bottom of the jacket for Length
- 5. Measure from middle of collar to the end of the sleeve for Arm Length
- 6. Measure your tracksuit pants Waist from left to right for width
- 7. measure your tracksuit pants leg at widest part, from left to right for Leg Width
- 8. Measure form seam to end of pants, on inner side of pants for Inner Length
- 9. Measure the outer side of the pants for Outer Length
- 10. Then compare your measurements to the chart

Please note: Chart measurements are in Inches