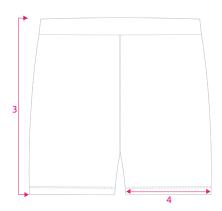

|              | KILION CHOPTS   |       |      |       |       |      |      |       |       |      |      |       |  |
|--------------|-----------------|-------|------|-------|-------|------|------|-------|-------|------|------|-------|--|
| KIHON SHORTS |                 |       |      |       |       |      |      |       |       |      |      |       |  |
|              |                 | 4XS   | 3XS  | 2XS   | XS    | S    | М    | L     | XL    | 2XL  | 3XL  | 4XL   |  |
| 1            | WAIST (RELAXED) | 11.25 | 11.5 | 12.5  | 13    | 13.5 | 14.5 | 15.5  | 16    | 17   | 18   | 18.5  |  |
| 2            | INSEAM          | 4.5   | 5    | 5.5   | 6     | 7    | 7.25 | 7.5   | 8     | 8.5  | 9    | 9.25  |  |
| 3            | LENGTH          | 14    | 15   | 15.5  | 16.5  | 17   | 18.5 | 18.75 | 20    | 21   | 21.5 | 22.5  |  |
| 4            | LEG WIDTH       | 10.5  | 11   | 11.25 | 11.25 | 12   | 12.5 | 13    | 13.25 | 13.5 | 14   | 14.25 |  |

## INSTRUCTIONS

- 1. For accurrate ordering, please compare the chart above with measurements of a current pair of shorts you wear.
- 2. Lay your shorts flat on a surface.
- 3. Measure left to right for width (1).
- 4. You may also compare your inseam length (2), and overall length (3), as well as width of leg (4) for better fitting.