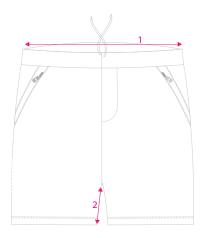

|              | KILION CHOPTS   |       |      |       |       |      |      |       |       |      |      |       |  |
|--------------|-----------------|-------|------|-------|-------|------|------|-------|-------|------|------|-------|--|
| KIHON SHORTS |                 |       |      |       |       |      |      |       |       |      |      |       |  |
|              |                 | 4XS   | 3XS  | 2XS   | XS    | S    | М    | L     | XL    | 2XL  | 3XL  | 4XL   |  |
| 1            | WAIST (RELAXED) | 11.25 | 11.5 | 12.5  | 13    | 13.5 | 14.5 | 15.5  | 16    | 17   | 18   | 18.5  |  |
| 2            | INSEAM          | 4.5   | 5    | 5.5   | 6     | 7    | 7.25 | 7.5   | 8     | 8.5  | 9    | 9.25  |  |
| 3            | LENGTH          | 14    | 15   | 15.5  | 16.5  | 17   | 18.5 | 18.75 | 20    | 21   | 21.5 | 22.5  |  |
| 4            | LEG WIDTH       | 10.5  | 11   | 11.25 | 11.25 | 12   | 12.5 | 13    | 13.25 | 13.5 | 14   | 14.25 |  |

## INSTRUCTIONS

- 1. For accurrate ordering, please compare the chart above with measurements of a current pair of shorts you wear.
- 2. Lay your shorts flat on a surface.
- 3. Measure left to right for width (1).
- 4. You may also compare your inseam length (2), and overall length (3), as well as width of leg (4) for better fitting.