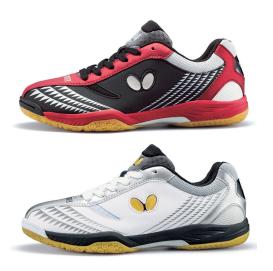

## LEZOLINE GIGU SHOES

## **INSOLE MEASUREMENT CHART**





## **SIZES**

| US | 4.5  | 5  | 5.5  | 6  | 6.5  | 7  | 7.5  | 8  | 8.5  | 9  | 9.5  | 10 | 10.5 | 11 | 11.5 | 12 |
|----|------|----|------|----|------|----|------|----|------|----|------|----|------|----|------|----|
| EU | 34   | 35 | 36   | 37 | 38   | 39 | 40   | 41 | 42   | 43 | 44   | 45 | 46   | 47 | 48   | 49 |
| JP | 22.5 | 23 | 23.5 | 24 | 24.5 | 25 | 25.5 | 26 | 26.5 | 27 | 27.5 | 28 | 28.5 | 29 | 29.5 | 30 |

| IN | 9 1/4 | 9 1/2 | 9 5/8 | 9 7/8 | 10   | 10 1/4 | 10 1/2 | 10 1/2 | 10 7/8 | 11   | 11 1/8 | 11 3/8 | 11 1/2 | 11 3/4 | 12   | 12 1/2 |
|----|-------|-------|-------|-------|------|--------|--------|--------|--------|------|--------|--------|--------|--------|------|--------|
| CM | 23.5  | 24.1  | 24.4  | 25.1  | 25.4 | 26.0   | 26.7   | 26.7   | 27.6   | 27.9