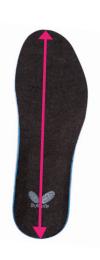

## **INSOLE MEASUREMENT CHART**

## **INSTRUCTIONS**

- **1.** Before you purchase your shoes, please take the **ti**me to measure the length of the insole of a current pair of sport shoes you wear. Then compare that number to the chart above and choose the correct size.
- **2.** Please note: Sizing varies from man ufacturer to manufacturer. As such, do not just order a size based on a different brand's sizes.
- 3. The correct way to measure is from the tip of the toe to the back of the heel, between the two furthest points.
- 4. All sizes are Unisex and only available in standard (medium) width.