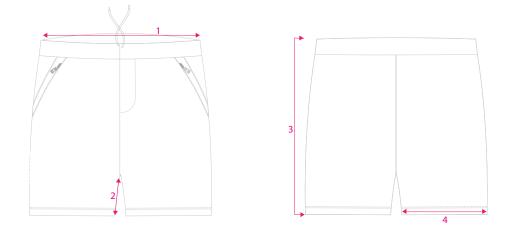

| APEGO SHORTS |                 |       |       |      |       |       |      |       |     |       |      |       |
|--------------|-----------------|-------|-------|------|-------|-------|------|-------|-----|-------|------|-------|
|              |                 | 4XS   | 3XS   | 2XS  | XS    | S     | Μ    | L     | XL  | 2XL   | 3XL  | 4XL   |
| 1            | WAIST (RELAXED) | 10.5  | 11.5  | 12   | 13    | 14    | 14.5 | 15    | 16  | 16.75 | 18   | 19    |
| 2            | INSEAM          | 3.75  | 4     | 4.5  | 4.5   | 5     | 5    | 5.5   | 5.5 | 5.75  | 6.5  | 7     |
| 3            | LENGTH          | 11.75 | 12.75 | 14   | 14.5  | 15.25 | 15.5 | 16    | 17  | 17.25 | 18.5 | 19    |
| 4            | LEG WIDTH       | 10.5  | 11    | 11.5 | 11.75 | 12.25 | 12.5 | 13.25 | 14  | 14.25 | 14.5 | 14.75 |

## INSTRUCTIONS

- 1. For accurrate ordering, please compare the chart above with measurements of a current pair of shorts you wear.
- 2. Lay your shorts flat on a surface.
- 3. Measure left to right for width (1).
- 4. You may also compare your inseam length (2), and overall length (3), as well as width of leg (4) for better fitting.